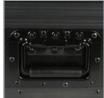

Extra wide black finished aluminum profile & massive UDG logo embossed ball corners are incorporated to ensures longevity & maintaining a permanently attractive, professional design. The UDG Ultimate Flight Case Pioneer XDJ-R1 Black also features heavy duty spring loaded handles for a secured lift & load.