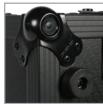

Industrial strength rubber feet at the bottom

Heavy and powerful Steel Ball corners

UDG spring-loaded handles

High density diamond embossed EVA foam protective padding

We, at UDG have further fined-tuned already a great design concept of our flight case into one specially for the most discerning DJ/producer. Constructed from solid 9mm thick plywood, the outside is laminated in a black finished honeycomb/hexagonal "Stage Grip" pattern. The inner sides are protected with high density diamond embossed EVA foam protective padding. This is extremely robust padding protects the equipment against scratches, dust or other damages, creating a unique stylish & practical finish.

Extra wide black finished aluminum profile & massive UDG logo embossed ball corners are incorporated to ensures longevity & maintaining a permanently attractive, professional design. The UDG Ultimate Flight Case Pioneer XDJ-R1 Black also features heavy duty spring loaded handles for a secured lift & load.