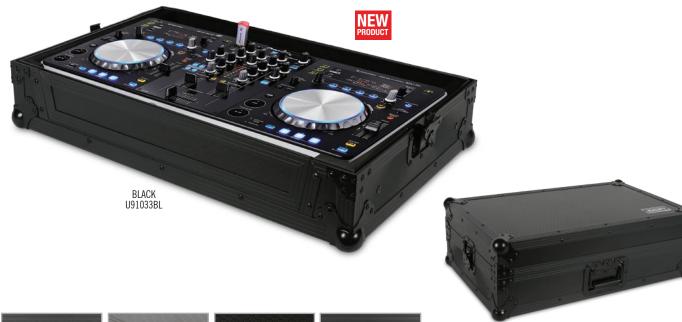

# **FLIGHT CASE** PIONEER XDJ-R1 BLACK

High grade aluminium UDG logo plate

Extra-wide black solid aluminum profiles

Laminated in a black finish with a honeycomb/hexagonal "Stage Grip" pattern

Recessed Butterfly Twist latch lock

Industrial strength rubber feet at the bottom

Heavy and powerful Steel Ball corners

UDG spring-loaded handles

High density diamond embossed EVA foam protective padding

We, at UDG have further fined-tuned already a great design concept of our flight case into one specially for the most discerning DJ/producer. Constructed from solid 9mm thick plywood, the outside is laminated in a black finished honeycomb/hexagonal "Stage Grip" pattern. The inner sides are protected with high density diamond embossed EVA foam protective padding. This is extremely robust padding protects the equipment against scratches, dust or other damages, creating a unique stylish & practical finish.

Extra wide black finished aluminum profile & massive UDG logo embossed ball corners are incorporated to ensures longevity & maintaining a permanently attractive, professional design. The UDG Ultimate Flight Case Pioneer XDJ-R1 Black also features heavy duty spring loaded handles for a secured lift & load.

UDG Ultimate Flight Case Pioneer XDJ-R1 Black not only transport your complete set up easily & securely, but also facilitates devices to be setup within minutes. With these premium features incoporated, the UDG Ultimate Flight cases provide premium professional quality in a very stylish modern black colored combination.

## PRODUCT FEATURES

- Fits the following: 1 x Pioneer XDJ-R1
- Heavy duty construction of 9 mm thick plywood
- · Laminated in a black finish with a honeycomb/hexagonal "Stage Grip" pattern
- Extra-wide black solid aluminum profiles
- UDG heavy-duty spring-loaded handles
- Secure stacking due to stackable ball corners
- Sturdy construction
- Full padded interior keeps controller