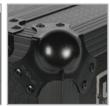

Industrial strength rubber feet at the bottom

Heavy and powerful Steel Ball corners

UDG spring-loaded handles

High density diamond embossed EVA foam protective padding

We, at UDG have further fined-tuned already a great design concept of our flight case into one specially for the most discerning DJ/producer. Constructed from solid 9mm thick plywood, the outside is laminated in a black finished honeycomb/hexagonal "Stage Grip" pattern. The inner sides are protected with high density diamond embossed EVA foam protective padding. This is extremely robust padding protects the equipment against scratches, dust or other damages, creating a unique stylish & practical finish.

Extra wide black finished aluminum profile & massive UDG logo embossed ball corners are incorporated to ensures longevity & maintaining a permanently attractive, professional design. The UDG Ultimate Flight Case Pioneer XDJ-R1 Black also features heavy duty spring loaded handles for a secured lift & load.