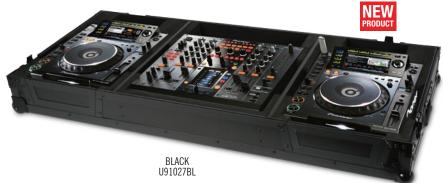

## **FLIGHT CASE SET 2200 BLACK** PLUS (WHEELS)

We, at UDG have further fined-tuned already a great design concept of our flight case into one specially for the most discerning DJ/producer. Constructed from solid 9mm thick plywood, the outside is laminated in a black finished honeycomb/hexagonal "Stage Grip" pattern. The inner sides are protected with high density

## PRODUCT FEATURES

- Fits the following: 2x Pioneer CD-Player CDJ-2000/900/1000 /800 or other 12 inch CD-Player and 1x Pioneer Mixer DJM-2000, CDJ 900/800/850 + Accessories
- Heavy duty construction of 9 mm thick plywood
- Laminated in a black finish with a honeycomb/hexagonal "Stage Grip" pattern
- Extra-wide black solid aluminum profiles
- UDG heavy-duty spring-loaded handles
- · Secure stacking due to stackable ball corners