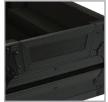

Laminated in a black finish with a honeycomb/hexagonal "Stage Grip" pattern

Recessed Butterfly Twist latch lock

Industrial strength rubber feet at the bottom

Heavy and powerful Steel

UDG spring-loaded

High density diamond embossed FVA foam protective padding

Removable case lid

Built-in corner wheels on one side for convenient transport