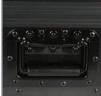

Laminated in a black finish with a honeycomb/hexagonal "Stage Grip" pattern

Recessed Butterfly Twist latch lock

Industrial strength rubber feet at the bottom

Heavy and powerful Steel

UDG spring-loaded

High density diamond embossed FVA foam protective padding

Removable case lid

Built-in corner wheels on one side for convenient transport