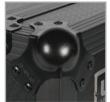

## PRODUCT FEATURES

- Fits the following: 2x Pioneer CD-Player CDJ-2000/900/1000 /800 or other 12 inch CD-Player and 1x Pioneer Mixer DJM-2000, CDJ 900/800/850 + Accessories
- Heavy duty construction of 9 mm thick plywood
- Laminated in a black finish with a honeycomb/hexagonal "Stage Grip" pattern
- Extra-wide black solid aluminum profiles
- UDG heavy-duty spring-loaded handles
- · Secure stacking due to stackable ball corners