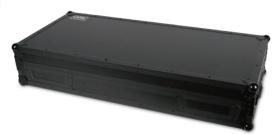

## **FLIGHT CASE SET 2200 BLACK** PLUS (WHEELS)

We, at UDG have further fined-tuned already a great design concept of our flight case into one specially for the most discerning DJ/producer. Constructed from solid 9mm thick plywood, the outside is laminated in a black finished honeycomb/hexagonal "Stage Grip" pattern. The inner sides are protected with high density

Removable case lid

Built-in corner wheels on one side for convenient transport