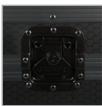

Laminated in a black finish with a honeycomb/hexagonal "Stage Grip" pattern

Recessed Butterfly Twist latch lock

Industrial strength rubber feet at the bottom

Heavy and powerful Steel

UDG spring-loaded

High density diamond embossed FVA foam protective padding