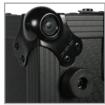

diamond embossed EVA foam protective padding. This

is extremely robust padding protects the equipment

against scratches, dust or other damages, creating a

High grade aluminium UDG logo plate

Extra-wide black solid aluminum profiles

Laminated in a black finish with a honeycomb/hexagonal "Stage Grip" pattern

Recessed Butterfly Twist latch lock

Industrial strength rubber feet at the bottom

Heavy and powerful Steel

UDG spring-loaded

High density diamond embossed FVA foam protective padding