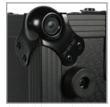

Extra wide black finished aluminum profile & massive UDG logo embossed ball corners are incorporated to ensures longevity & maintaining a permanently attractive, professional design. The UDG Ultimate Flight Case Pioneer DJM-2000/NXS Black also feature heavy duty spring loaded handles for a secured lift & load.