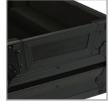

## **FLIGHT CASE** PIONEER DJM-2000/NXS BLACK

High grade aluminium UDG logo plate

Extra-wide black solid aluminum profiles

Laminated in a black finish with a honeycomb/hexagonal "Stage Grip" pattern

Recessed Butterfly Twist latch lock

Removable case lid