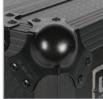

Industrial strength rubber feet at the bottom

Heavy and powerful Steel Ball corners

UDG spring-loaded handles

High density diamond embossed EVA foam protective padding

We, at UDG have further fined-tuned already a great design concept of our flight case into one specially for the most discerning DJ/producer. Constructed from solid 9mm thick plywood, the outside is laminated in a black finished honeycomb/hexagonal "Stage Grip" pattern. The inner sides are protected with high density diamond embossed EVA foam protective padding. This is extremely robust padding protects the equipment against scratches, dust or other damages, creating a unique stylish & practical finish.

Extra wide black finished aluminum profile & massive UDG logo embossed ball corners are incorporated to ensures longevity & maintaining a permanently attractive, professional design. The UDG Ultimate Flight Case Pioneer DJM-2000/NXS Black also feature heavy duty spring loaded handles for a secured lift & load.