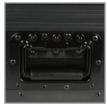

Extra wide black finished aluminum profile & massive UDG logo embossed ball corners are incorporated to ensures longevity & maintaining a permanently attractive, professional design. The UDG Ultimate Flight Case Pioneer DJM-2000/NXS Black also feature heavy duty spring loaded handles for a secured lift & load.

Industrial strength rubber feet at the bottom

Heavy and powerful Steel Ball corners

UDG spring-loaded handles

High density diamond embossed EVA foam protective padding

We, at UDG have further fined-tuned already a great design concept of our flight case into one specially for the most discerning DJ/producer. Constructed from solid 9mm thick plywood, the outside is laminated in a black finished honeycomb/hexagonal "Stage Grip" pattern. The inner sides are protected with high density diamond embossed EVA foam protective padding. This is extremely robust padding protects the equipment against scratches, dust or other damages, creating a unique stylish & practical finish.