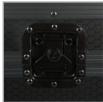

Industrial strength rubber feet at the bottom

Heavy and powerful Steel Ball corners

UDG spring-loaded handles

High density diamond embossed EVA foam protective padding

We, at UDG have further fined-tuned already a great design concept of our flight case into one specially for the most discerning DJ/producer. Constructed from solid 9mm thick plywood, the outside is laminated in a black finished honeycomb/hexagonal "Stage Grip" pattern. The inner sides are protected with high density diamond embossed EVA foam protective padding. This is extremely robust padding protects the equipment against scratches, dust or other damages, creating a unique stylish & practical finish.

Extra wide black finished aluminum profile & massive UDG logo embossed ball corners are incorporated to ensures longevity & maintaining a permanently attractive, professional design. The UDG Ultimate Flight Case Pioneer DJM-2000/NXS Black also feature heavy duty spring loaded handles for a secured lift & load.