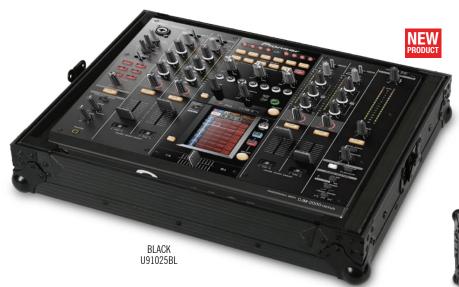

## **FLIGHT CASE** PIONEER DJM-2000/NXS BLACK

High grade aluminium UDG logo plate

Extra-wide black solid aluminum profiles

Laminated in a black finish with a honeycomb/hexagonal "Stage Grip" pattern

Recessed Butterfly Twist latch lock

Industrial strength rubber feet at the bottom

Heavy and powerful Steel Ball corners

UDG spring-loaded handles

High density diamond embossed EVA foam protective padding

We, at UDG have further fined-tuned already a great design concept of our flight case into one specially for the most discerning DJ/producer. Constructed from solid 9mm thick plywood, the outside is laminated in a black finished honeycomb/hexagonal "Stage Grip" pattern. The inner sides are protected with high density diamond embossed EVA foam protective padding. This is extremely robust padding protects the equipment against scratches, dust or other damages, creating a unique stylish & practical finish.

## PRODUCT FEATURES

- Fits the following: 1 x Pioneer DJM-2000/NXS
- Heavy duty construction of 9 mm thick plywood
- Laminated in a black finish with a honeycomb/hexagonal "Stage Grip" pattern
- Extra-wide black solid aluminum profiles
- UDG heavy-duty spring-loaded handles
- Secure stacking due to stackable ball corners
- Sturdy construction
- Full padded interior keeps controller