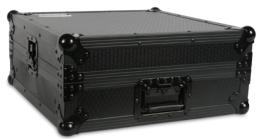

## **FLIGHT CASE** PIONEER DJM-2000/NXS BLACK

High grade aluminium UDG logo plate

Extra-wide black solid aluminum profiles

Laminated in a black finish with a honeycomb/hexagonal "Stage Grip" pattern

Recessed Butterfly Twist latch lock

Industrial strength rubber feet at the bottom

Heavy and powerful Steel Ball corners

UDG spring-loaded handles

High density diamond embossed EVA foam protective padding

We, at UDG have further fined-tuned already a great design concept of our flight case into one specially for the most discerning DJ/producer. Constructed from solid 9mm thick plywood, the outside is laminated in a black finished honeycomb/hexagonal "Stage Grip" pattern. The inner sides are protected with high density diamond embossed EVA foam protective padding. This is extremely robust padding protects the equipment against scratches, dust or other damages, creating a unique stylish & practical finish.

Extra wide black finished aluminum profile & massive UDG logo embossed ball corners are incorporated to ensures longevity & maintaining a permanently attractive, professional design. The UDG Ultimate Flight Case Pioneer DJM-2000/NXS Black also feature heavy duty spring loaded handles for a secured lift & load.

UDG Ultimate Flight Case Pioneer DJM-2000/NXS Black not only transport your complete set up easily & securely, but also facilitates devices to be setup within minutes. With these premium features incoporated, the UDG Ultimate Flight cases provide premium professional quality in a very stylish modern black colored combination.