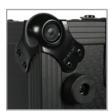

# ULTIMATE COLLECTION

High grade aluminium UDG logo plate

Extra-wide black solid aluminum profiles

Laminated in a black finish with a honeycomb/hexagonal "Stage Grip" pattern

Recessed Butterfly Twist latch lock

Extra wide black finished aluminum profile & massive UDG logo embossed ball corners are incorporated to ensures longevity & maintaining a permanently attractive, professional design. In addition, in the UDG Ultimate Flight Case NI Traktor Kontrol S5/S4 Black Plus (Laptop Shelf), there is an extra notebook shelf included for your notebook, mouse and/or any other devices such as effect processor and interfaces. This flight case also feature heavy duty spring loaded handles for a secured lift & load.