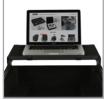

Extra wide black finished aluminum profile & massive UDG logo embossed ball corners are incorporated to ensures longevity & maintaining a permanently attractive, professional design. In addition, in the UDG Ultimate Flight Case NI Traktor Kontrol S5/S4 Black Plus (Laptop Shelf), there is an extra notebook shelf included for your notebook, mouse and/or any other devices such as effect processor and interfaces. This flight case also feature heavy duty spring loaded handles for a secured lift & load.

Removable case lid

An extra notebook shelf included for your notebook

- Fits the following: 1 x NI Traktor Kontrol S5/S4 + 1 x Laptop
- Heavy duty construction of 9 mm thick plywood
- · Laminated in a black finish with a honeycomb/hexagonal "Stage Grip" pattern
- Extra-wide black solid aluminum profiles
- UDG heavy-duty spring-loaded handles
- Secure stacking due to stackable ball corners
- Sturdy construction

## PRODUCT FEATURES

- Full padded interior keeps controller well-protected
- High density diamond embossed EVA foam protective padding
- · Removable case lid
- Adjustable laptop shelf