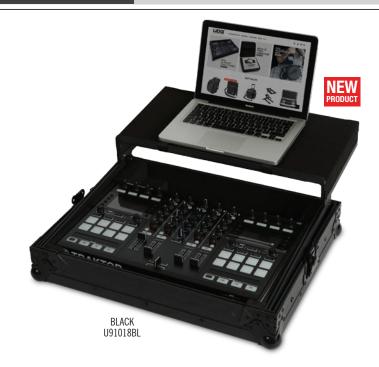

## FLIGHT CASE NI TRAKTOR KONTROL S5/S4 **BLACK PLUS (LAPTOP SHELF)**

Extra wide black finished aluminum profile & massive UDG logo embossed ball corners are incorporated to ensures longevity & maintaining a permanently attractive, professional design. In addition, in the UDG Ultimate Flight Case NI Traktor Kontrol S5/S4 Black Plus (Laptop Shelf), there is an extra notebook shelf included for your notebook, mouse and/or any other devices such as effect processor and interfaces. This flight case also feature heavy duty spring loaded handles for a secured lift & load.

Removable case lid

An extra notebook shelf included for your notebook

- Fits the following: 1 x NI Traktor Kontrol S5/S4 + 1 x Laptop
- Heavy duty construction of 9 mm thick plywood
- · Laminated in a black finish with a honeycomb/hexagonal "Stage Grip" pattern
- Extra-wide black solid aluminum profiles
- UDG heavy-duty spring-loaded handles
- Secure stacking due to stackable ball corners
- Sturdy construction

## PRODUCT FEATURES

- Full padded interior keeps controller well-protected
- High density diamond embossed EVA foam protective padding
- · Removable case lid
- Adjustable laptop shelf