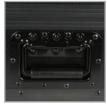

Industrial strength rubber feet at the bottom

Heavy and powerful Steel

UDG spring-loaded handles

High density diamond embossed EVA foam protective padding

We, at UDG have further fined-tuned already a great design concept of our flight case into one specially for the most discerning DJ/producer. Constructed from solid 9mm thick plywood, the outside is laminated in a black finished honeycomb/hexagonal "Stage Grip" pattern. The inner sides are protected with high density diamond embossed EVA foam protective padding. This is extremely robust padding protects the equipment against scratches, dust or other damages, creating a unique stylish & practical finish.

Extra wide black finished aluminum profile & massive UDG logo embossed ball corners are incorporated to ensures longevity & maintaining a permanently attractive, professional design. In addition, in the UDG Ultimate Flight Case NI Traktor Kontrol S5/S4 Black Plus (Laptop Shelf), there is an extra notebook shelf included for your notebook, mouse and/or any other devices such as effect processor and interfaces. This flight case also feature heavy duty spring loaded handles for a secured lift & load.