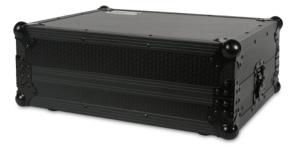

## FLIGHT CASE NI TRAKTOR KONTROL S5/S4 **BLACK PLUS (LAPTOP SHELF)**

Industrial strength rubber feet at the bottom

Heavy and powerful Steel

UDG spring-loaded handles

High density diamond embossed EVA foam protective padding

We, at UDG have further fined-tuned already a great design concept of our flight case into one specially for the most discerning DJ/producer. Constructed from solid 9mm thick plywood, the outside is laminated in a black finished honeycomb/hexagonal "Stage Grip" pattern. The inner sides are protected with high density diamond embossed EVA foam protective padding. This is extremely robust padding protects the equipment against scratches, dust or other damages, creating a unique stylish & practical finish.

Extra wide black finished aluminum profile & massive UDG logo embossed ball corners are incorporated to ensures longevity & maintaining a permanently attractive, professional design. In addition, in the UDG Ultimate Flight Case NI Traktor Kontrol S5/S4 Black Plus (Laptop Shelf), there is an extra notebook shelf included for your notebook, mouse and/or any other devices such as effect processor and interfaces. This flight case also feature heavy duty spring loaded handles for a secured lift & load.