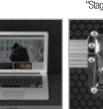

## **FEATURES**

- Fits: 1x Pioneer DDJ-RB/ SB/ SB2/ SB3/ 400 + 1x Laptop + Accessories
- Improved powder coated and anodized hardware
- High density diamond embossed EVA foam & carpeted protective padding
- Dual anchor rivets with included washer
- Convenient 80 mm space at rear for connections & PSU storage
- · Cable access hole with removable UDG emblem cover
- Removable front access panel
- Heavy duty construction of 9 mm thick plywood
- Laminated in a black finish with a honeycomb/hexagonal "Stage Grip" pattern
- Extra-wide solid aluminum profiles
- High grade aluminium UDG logo plate
- UDG heavy-duty spring-loaded handles
- Secure stacking due to stackable ball corners
- Sturdy construction
- Recessed butterfly twist latch lock
- · Adjustable laptop shelf

BLACK MK2 U91017BL2

**BLACK/SILVER** U92017SL

High grade aluminium UDG logo plate

and anodized hardware

An extra notebook shelf

included for your

notebook

High density diamond embossed EVA foam &