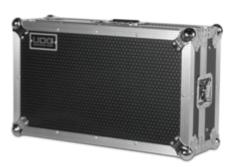

## **FEATURES**

- Fits: 1x Pioneer DDJ-RB/ SB/ SB2/ SB3/ 400 + 1x Laptop + Accessories
- Improved powder coated and anodized hardware
- High density diamond embossed EVA foam & carpeted protective padding
- Dual anchor rivets with included washer
- Convenient 80 mm space at rear for connections & PSU storage
- · Cable access hole with removable UDG emblem cover
- Removable front access panel
- Heavy duty construction of 9 mm thick plywood
- Laminated in a black finish with a honeycomb/hexagonal "Stage Grip" pattern
- Extra-wide solid aluminum profiles
- High grade aluminium UDG logo plate
- UDG heavy-duty spring-loaded handles
- Secure stacking due to stackable ball corners
- Sturdy construction
- Recessed butterfly twist latch lock
- · Adjustable laptop shelf

carpeted protective padding

Laminated in a black finish with a honeycomb/hexagonal "Stage Grip" pattern

Removable front access panel

Secure stacking due to stackable ball corners

Recessed butterfly twist latch lock