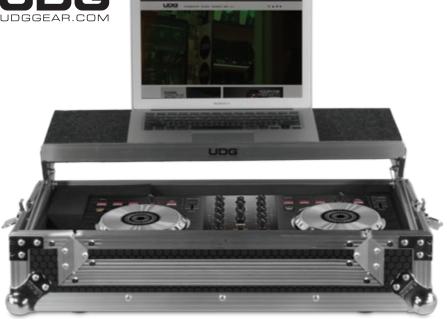

## FLIGHT CASE PIONEER DDJ-RB/SB/ SB2/SB3/400 PLUS (LAPTOP SHELF)

## U91017BL2, U92017SL

UDG Ultimate Flightcases not only transport your complete set up easily & securely, but also facilitates devices to be setup within minutes. With these premium features incoporated, the UDG Ultimate Flightcases provides premium professional guality in a very stylish modern black/silver colored combination.

## **FEATURES**

- Fits: 1x Pioneer DDJ-RB/ SB/ SB2/ SB3/ 400 + 1x Laptop + Accessories
- Improved powder coated and anodized hardware
- High density diamond embossed EVA foam & carpeted protective padding
- Dual anchor rivets with included washer
- Convenient 80 mm space at rear for connections & PSU storage
- · Cable access hole with removable UDG emblem cover
- Removable front access panel
- Heavy duty construction of 9 mm thick plywood
- Laminated in a black finish with a honeycomb/hexagonal "Stage Grip" pattern
- Extra-wide solid aluminum profiles
- High grade aluminium UDG logo plate
- UDG heavy-duty spring-loaded handles
- Secure stacking due to stackable ball corners
- Sturdy construction
- Recessed butterfly twist latch lock
- · Adjustable laptop shelf

BLACK MK2 U91017BL2

**BLACK/SILVER** U92017SL

High grade aluminium UDG logo plate

and anodized hardware

An extra notebook shelf

included for your

notebook

High density diamond embossed EVA foam &