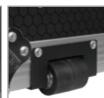

## **FEATURES**

- Fits: 1 x Pioneer XDJ-RX2 + 1 x Laptop + Accessories
- Improved powder coated and anodized hardware
- High density diamond embossed EVA foam & carpeted protective padding
- Dual anchor rivets with included washer
- Convenient 80 mm space at rear for connections & PSU storage
- · Cable access hole with removable UDG emblem cover
- Removable front access panel
- Roller wheels with high quality in-line skate bearings for convenient
- Heavy duty construction of 9 mm thick plywood
- Laminated in a black finish with a honeycomb/hexagonal "Stage Grip" pattern
- Extra-wide solid aluminum profiles
- High grade aluminium UDG logo plate
- UDG heavy-duty spring-loaded handles
- Secure stacking due to stackable ball corners
- Sturdy construction
- · Recessed butterfly twist latch lock
- Adjustable laptop shelf

An extra notebook shelf included for your notebook

Roller wheels with high quality in-line skate bearings

Secure stacking due to stackable ball corners

High density diamond embossed EVA foam & carpeted protective padding