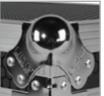

## **FEATURES**

- Fits: 1 x Pioneer XDJ-RX2 + 1 x Laptop + Accessories
- Improved powder coated and anodized hardware
- High density diamond embossed EVA foam & carpeted protective padding
- Dual anchor rivets with included washer
- Convenient 80 mm space at rear for connections & PSU storage
- · Cable access hole with removable UDG emblem cover
- Removable front access panel
- Roller wheels with high quality in-line skate bearings for convenient
- Heavy duty construction of 9 mm thick plywood
- Laminated in a black finish with a honeycomb/hexagonal "Stage Grip" pattern
- Extra-wide solid aluminum profiles
- High grade aluminium UDG logo plate
- UDG heavy-duty spring-loaded handles
- Secure stacking due to stackable ball corners
- Sturdy construction
- · Recessed butterfly twist latch lock
- Adjustable laptop shelf

An extra notebook shelf included for your notebook

Roller wheels with high quality in-line skate bearings

Secure stacking due to stackable ball corners

High density diamond embossed EVA foam & carpeted protective padding