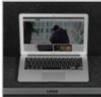

## **FEATURES**

- Fits: 1 x Pioneer XDJ-RX2 + 1 x Laptop + Accessories
- Improved powder coated and anodized hardware
- High density diamond embossed EVA foam & carpeted protective padding
- Dual anchor rivets with included washer
- Convenient 80 mm space at rear for connections & PSU storage
- · Cable access hole with removable UDG emblem cover
- Removable front access panel
- Roller wheels with high quality in-line skate bearings for convenient
- Heavy duty construction of 9 mm thick plywood
- Laminated in a black finish with a honeycomb/hexagonal "Stage Grip" pattern
- Extra-wide solid aluminum profiles
- High grade aluminium UDG logo plate
- UDG heavy-duty spring-loaded handles
- Secure stacking due to stackable ball corners
- Sturdy construction
- · Recessed butterfly twist latch lock
- Adjustable laptop shelf

An extra notebook shelf included for your notebook

Roller wheels with high quality in-line skate bearings

Secure stacking due to stackable ball corners

High density diamond embossed EVA foam & carpeted protective padding