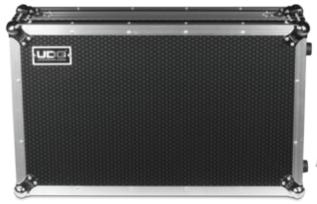

## FLIGHT CASE PIONEER XDJ-RX2 PLUS (LAPTOP SHELF + WHEELS)

U91015BL3, U92015SL

UDG Ultimate Flightcases not only transport your complete set up easily & securely, but also facilitates devices to be setup within minutes. With these premium features incoporated, the UDG Ultimate Flightcases provides premium professional quality in a very stylish modern black/silver colored combination.

BLACK MK3 U91015BL3

BLACK/SILVER U92015SL

High grade aluminium UDG logo plate

Improved powder coated and anodized hardware

Laminated in a black finish with a honeycomb/hexagonal "Stage Grip" pattern

Removable front access panel