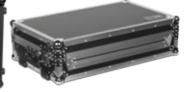

## **FEATURES**

- Fits: 1 x Pioneer XDJ-RX2 + 1 x Laptop + Accessories
- Improved powder coated and anodized hardware
- High density diamond embossed EVA foam & carpeted protective padding
- Dual anchor rivets with included washer
- Convenient 80 mm space at rear for connections & PSU storage
- · Cable access hole with removable UDG emblem cover
- Removable front access panel
- Roller wheels with high quality in-line skate bearings for convenient
- Heavy duty construction of 9 mm thick plywood
- Laminated in a black finish with a honeycomb/hexagonal "Stage Grip" pattern
- Extra-wide solid aluminum profiles
- High grade aluminium UDG logo plate
- UDG heavy-duty spring-loaded handles
- Secure stacking due to stackable ball corners
- Sturdy construction
- · Recessed butterfly twist latch lock
- Adjustable laptop shelf

Cable access hole with removable UDG emblem cover

PRS92015SLX100180704