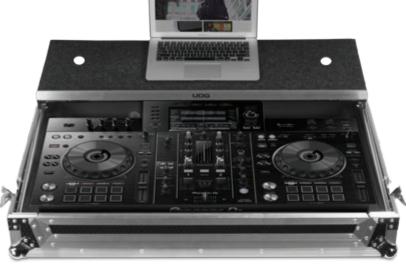

## **FEATURES**

- Fits: 1 x Pioneer XDJ-RX2 + 1 x Laptop + Accessories
- Improved powder coated and anodized hardware
- High density diamond embossed EVA foam & carpeted protective padding
- Dual anchor rivets with included washer
- Convenient 80 mm space at rear for connections & PSU storage
- · Cable access hole with removable UDG emblem cover
- Removable front access panel
- Roller wheels with high quality in-line skate bearings for convenient
- Heavy duty construction of 9 mm thick plywood
- Laminated in a black finish with a honeycomb/hexagonal "Stage Grip" pattern
- Extra-wide solid aluminum profiles
- High grade aluminium UDG logo plate
- UDG heavy-duty spring-loaded handles
- Secure stacking due to stackable ball corners
- Sturdy construction
- · Recessed butterfly twist latch lock
- Adjustable laptop shelf

An extra notebook shelf included for your notebook

Roller wheels with high quality in-line skate bearings

Secure stacking due to stackable ball corners

High density diamond embossed EVA foam & carpeted protective padding