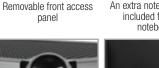

· Cable access hole with removable UDG emblem cover

• Dual anchor rivets with included washer

• Removable front access panel

• Extra-wide solid aluminum profiles • High grade aluminium UDG logo plate • UDG heavy-duty spring-loaded handles Secure stacking due to stackable ball corners

Cable access hole with removable UDG emblem cover

t udggear

PRS92011SLX101180629

High grade aluminium UDG logo plate

panel

An extra notebook shelf

High density diamond embossed EVA foam &

carpeted protective padding