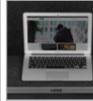

• Fits: 1x Pioneer DDJ-RX/ SX/ SX2/ SX3 + 1x Laptop + Accessories

• Convenient 80 mm space at rear for connections & PSU storage

• Laminated in a black finish with a honeycomb/hexagonal "Stage Grip"

High density diamond embossed EVA foam & carpeted protective padding

· Adjustable laptop shelf

CM

INCH

CM

INCH

UDG Ultimate Flightcases not only transport your complete set up easily & securely, but also facilitates devices to be setup within minutes. With these premium features incoporated, the UDG Ultimate Flightcases provides premium professional guality in a very stylish modern black/silver colored combination.