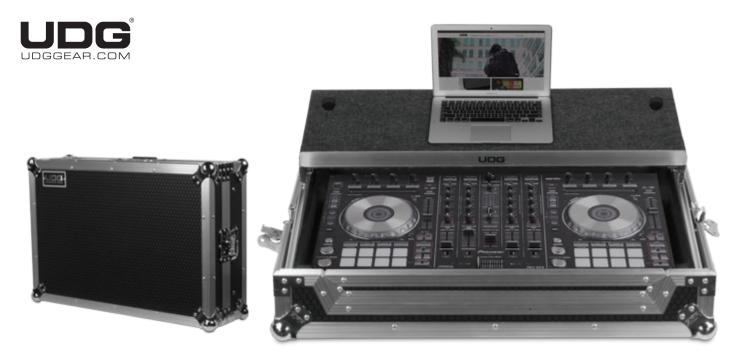

## FLIGHT CASE PIONEER DDJ-RX/SX/SX2/SX3 PLUS (LAPTOP SHELF)

• Fits: 1x Pioneer DDJ-RX/ SX/ SX2/ SX3 + 1x Laptop + Accessories

• Convenient 80 mm space at rear for connections & PSU storage

• Laminated in a black finish with a honeycomb/hexagonal "Stage Grip"

High density diamond embossed EVA foam & carpeted protective padding

Improved powder coated and anodized hardware

• Heavy duty construction of 9 mm thick plywood

WIDTH

75.2

29.6

66.2

26.1

13.8 kg

· Cable access hole with removable UDG emblem cover

• Dual anchor rivets with included washer

• Removable front access panel

• Extra-wide solid aluminum profiles • High grade aluminium UDG logo plate • UDG heavy-duty spring-loaded handles Secure stacking due to stackable ball corners

· Adjustable laptop shelf

CM

INCH

CM

INCH

UDG Ultimate Flightcases not only transport your complete set up easily & securely, but also facilitates devices to be setup within minutes. With these premium features incoporated, the UDG Ultimate Flightcases provides premium professional guality in a very stylish modern black/silver colored combination.