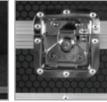

· Cable access hole with removable UDG emblem cover

• Dual anchor rivets with included washer

• Removable front access panel

• Extra-wide solid aluminum profiles • High grade aluminium UDG logo plate • UDG heavy-duty spring-loaded handles Secure stacking due to stackable ball corners

Cable access hole with removable UDG emblem cover

t udggear

PRS92011SLX101180629

High grade aluminium UDG logo plate

panel

An extra notebook shelf

High density diamond embossed EVA foam &

carpeted protective padding