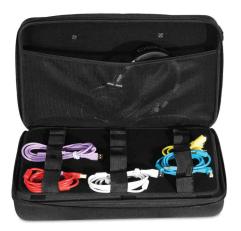

## **FEATURES**

- Fits Elektron Analog Heat/ Digitakt/ Octatrack MKII/ Roland SP-404A/ Pioneer Toraiz AS-1, power adapter, extra cables

  Cover main material 600D polyester with 5 mm EVA durashock
- molded body
- · Water repellent laminated nylon exterior
- Black soft fleece interior
- Protective egg-crate foam prevent damage from vibrations & shocks
- Heavy duty handle
- Mesh compartment to safely your headphone
- · Removable padding divider
- Easy grip zipper pulls

**BLACK** U8463BL

Mesh compartment to safely your headphone

Extra cable storage

Removable padding divider

Durashock molded EVA

Easy grip zipper pulls

Heavy duty handle