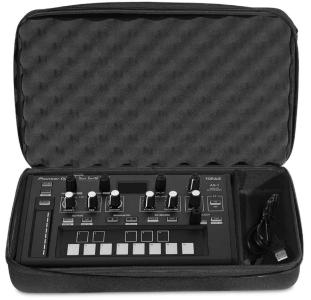

## U8463BL

A Digital Producer looking for a professional, durable case solution for your Elektron Analog Heat/ Digitakt/ Octatrack MKII/ Roland SP-404A/ Pioneer Toraiz AS-1? Then look no further, UDG developed a super light EVA Hardcase designed for life on the road. Constructed from durable lightweight compression moulded EVA material with a laminated nylon exterior this case provides protection against drops, scratches & liquids. Skilfully designed & moulded to fit the Elektron Analog Heat/ Digitakt/ Octatrack MKII/ Roland SP-404A/ Pioneer Toraiz AS-1, this case is perfect for the travelling Producer that needs to protect their equipment.

## **FEATURES**

- Fits Elektron Analog Heat/ Digitakt/ Octatrack MKII/ Roland SP-404A/ Pioneer Toraiz AS-1, power adapter, extra cables

  Cover main material 600D polyester with 5 mm EVA durashock
- molded body
- · Water repellent laminated nylon exterior
- Black soft fleece interior
- Protective egg-crate foam prevent damage from vibrations & shocks
- Heavy duty handle
- Mesh compartment to safely your headphone
- · Removable padding divider
- Easy grip zipper pulls