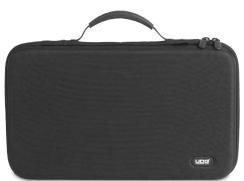

## U8463BL

A Digital Producer looking for a professional, durable case solution for your Elektron Analog Heat/ Digitakt/ Octatrack MKII/ Roland SP-404A/ Pioneer Toraiz AS-1? Then look no further, UDG developed a super light EVA Hardcase designed for life on the road. Constructed from durable lightweight compression moulded EVA material with a laminated nylon exterior this case provides protection against drops, scratches & liquids. Skilfully designed & moulded to fit the Elektron Analog Heat/ Digitakt/ Octatrack MKII/ Roland SP-404A/ Pioneer Toraiz AS-1, this case is perfect for the travelling Producer that needs to protect their equipment.

## **FEATURES**

- Fits Elektron Analog Heat/ Digitakt/ Octatrack MKII/ Roland SP-404A/ Pioneer Toraiz AS-1, power adapter, extra cables

  Cover main material 600D polyester with 5 mm EVA durashock
- molded body
- · Water repellent laminated nylon exterior
- Black soft fleece interior
- Protective egg-crate foam prevent damage from vibrations & shocks
- Heavy duty handle
- Mesh compartment to safely your headphone
- · Removable padding divider
- Easy grip zipper pulls