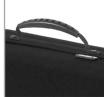

## **FEATURES**

- Fits Elektron Analog Heat/ Digitakt/ Octatrack MKII/ Roland SP-404A/ Pioneer Toraiz AS-1, power adapter, extra cables

  Cover main material 600D polyester with 5 mm EVA durashock
- molded body
- · Water repellent laminated nylon exterior
- Black soft fleece interior
- Protective egg-crate foam prevent damage from vibrations & shocks
- Heavy duty handle
- Mesh compartment to safely your headphone
- · Removable padding divider
- Easy grip zipper pulls

**BLACK** U8463BL

Mesh compartment to safely your headphone

Extra cable storage

Removable padding divider

Durashock molded EVA

Easy grip zipper pulls

Heavy duty handle