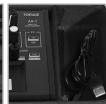

## **FEATURES**

- Fits Elektron Analog Heat/ Digitakt/ Octatrack MKII/ Roland SP-404A/ Pioneer Toraiz AS-1, power adapter, extra cables

  Cover main material 600D polyester with 5 mm EVA durashock
- molded body
- · Water repellent laminated nylon exterior
- Black soft fleece interior
- Protective egg-crate foam prevent damage from vibrations & shocks
- Heavy duty handle
- Mesh compartment to safely your headphone
- · Removable padding divider
- Easy grip zipper pulls

**BLACK** U8463BL

Mesh compartment to safely your headphone

Extra cable storage

Removable padding divider

Durashock molded EVA

Easy grip zipper pulls

Heavy duty handle