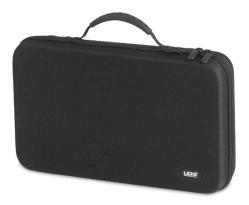

## U8463BL

A Digital Producer looking for a professional, durable case solution for your Elektron Analog Heat/ Digitakt/ Octatrack MKII/ Roland SP-404A/ Pioneer Toraiz AS-1? Then look no further, UDG developed a super light EVA Hardcase designed for life on the road. Constructed from durable lightweight compression moulded EVA material with a laminated nylon exterior this case provides protection against drops, scratches & liquids. Skilfully designed & moulded to fit the Elektron Analog Heat/ Digitakt/ Octatrack MKII/ Roland SP-404A/ Pioneer Toraiz AS-1, this case is perfect for the travelling Producer that needs to protect their equipment.

## **FEATURES**

- Fits Elektron Analog Heat/ Digitakt/ Octatrack MKII/ Roland SP-404A/ Pioneer Toraiz AS-1, power adapter, extra cables

  Cover main material 600D polyester with 5 mm EVA durashock
- molded body
- · Water repellent laminated nylon exterior
- Black soft fleece interior
- Protective egg-crate foam prevent damage from vibrations & shocks
- Heavy duty handle
- Mesh compartment to safely your headphone
- · Removable padding divider
- Easy grip zipper pulls