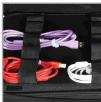

## **FEATURES**

- Fits Elektron Analog Heat/ Digitakt/ Octatrack MKII/ Roland SP-404A/ Pioneer Toraiz AS-1, power adapter, extra cables

  Cover main material 600D polyester with 5 mm EVA durashock
- molded body
- · Water repellent laminated nylon exterior
- Black soft fleece interior
- Protective egg-crate foam prevent damage from vibrations & shocks
- Heavy duty handle
- Mesh compartment to safely your headphone
- · Removable padding divider
- Easy grip zipper pulls

**BLACK** U8463BL

Mesh compartment to safely your headphone

Extra cable storage

Removable padding divider

Durashock molded EVA

Easy grip zipper pulls

Heavy duty handle