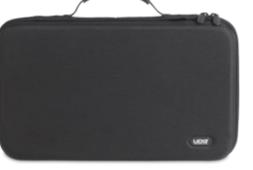

## AKAI MPC LIVE/TOUCH HARDCASE

## PRODUCT FEATURES

- Durashock molded EVA foam
- Fits Akai MPC Live or Touch controller
- Heavy duty handle
- Easy grip zipper pulls

Solution for your Akai MPC Live or Touch controller? Then look no further, UDG developed a super light EVA Hardcase designed for life on the road. Constructed from durable lightweight compression moulded EVA material with a laminated nylon exterior this case provides protection against drops, scratches & liquids. Skilfully designed & moulded to fit the Akai MPC Live orTouch controller, this case is perfect for the travelling producer that needs to protect their equipment.