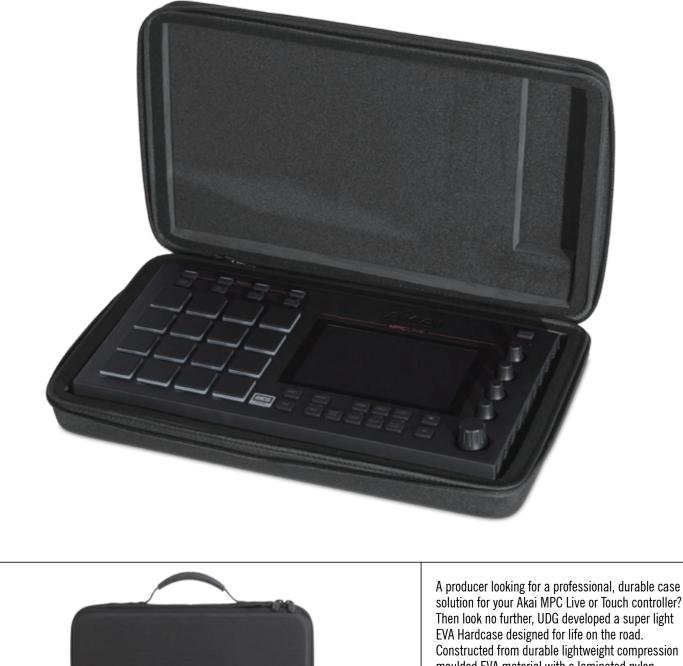

## AKAI MPC LIVE/TOUCH HARDCASE

## PRODUCT FEATURES

- Durashock molded EVA foam
- Fits Akai MPC Live or Touch controller
- Heavy duty handle
- Easy grip zipper pulls

Solution for your Akai MPC Live or Touch controller? Then look no further, UDG developed a super light EVA Hardcase designed for life on the road. Constructed from durable lightweight compression moulded EVA material with a laminated nylon exterior this case provides protection against drops, scratches & liquids. Skilfully designed & moulded to fit the Akai MPC Live orTouch controller, this case is perfect for the travelling producer that needs to protect their equipment.