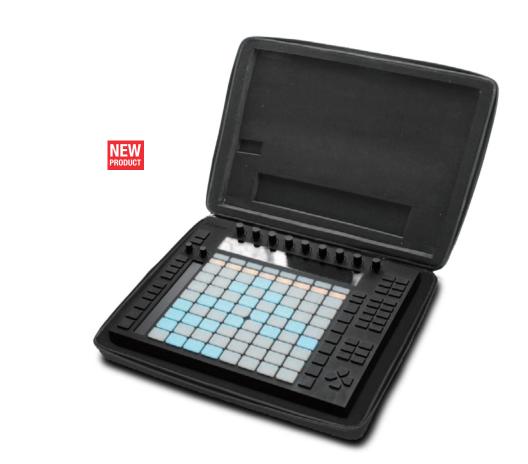

## ABLETON PUSH HARDCASE BLACK

## U8424BL

A Digital DJ looking for a professional, durable case solution for your Ableton Push controller? Then look no further, UDG developed a super light EVA Hardcase designed for life on the road. Constructed from durable lightweight compression moulded EVA material with a laminated nylon exterior this case provides protection against drops, scratches & liquids. Skilfully designed & moulded to fit the Ableton Push controller, this case is perfect for the travelling DJ that needs to protect their equipment.

## PRODUCT FEATURES

- Durashock molded EVA foam
- Fits Ableton Push controller
- Easy grip zipper pulls