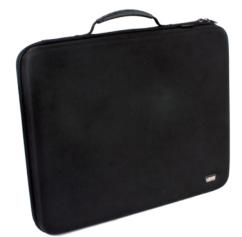

## ABLETON PUSH HARDCASE BLACK

## U8424BL

A Digital DJ looking for a professional, durable case solution for your Ableton Push controller? Then look no further, UDG developed a super light EVA Hardcase designed for life on the road. Constructed from durable lightweight compression moulded EVA material with a laminated nylon exterior this case provides protection against drops, scratches & liquids. Skilfully designed & moulded to fit the Ableton Push controller, this case is perfect for the travelling DJ that needs to protect their equipment.

## PRODUCT FEATURES

- Durashock molded EVA foam
- Fits Ableton Push controller
- Easy grip zipper pulls