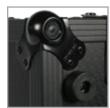

Extra wide black finished aluminum profile & massive UDG logo embossed ball corners are incorporated to ensures longevity & maintaining a permanently attractive, professional design. The UDG Ultimate Flight Case Pioneer CDJ/DJM Tour1 Black also features heavy duty spring loaded handles for a secured lift & load.