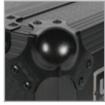

Extra wide black finished aluminum profile & massive UDG logo embossed ball corners are incorporated to ensures longevity & maintaining a permanently attractive, professional design. The UDG Ultimate Flight Case Pioneer CDJ/DJM Tour1 Black also features heavy duty spring loaded handles for a secured lift & load.