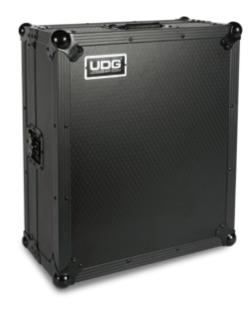

## **FLIGHT CASE** PIONEER CDJ/DJM TOUR 1 BLACK

High grade aluminium UDG logo plate

Extra-wide black solid aluminum profiles

Laminated in a black finish with a honeycomb/hexagonal "Stage Grip" pattern

Recessed Butterfly Twist latch lock

Industrial strength rubber

Heavy and powerful Steel

UDG spring-loaded

High density diamond embossed EVA foam protective padding

We, at UDG have further fined-tuned already a great design concept of our flight case into one specially for the most discerning DJ/producer. Constructed from solid 9mm thick plywood, the outside is laminated in a black finished honeycomb/hexagonal "Stage Grip" pattern. The inner sides are protected with high density diamond embossed EVA foam protective padding. This is extremely robust padding protects the equipment against scratches, dust or other damages, creating a unique stylish & practical finish.

Extra wide black finished aluminum profile & massive UDG logo embossed ball corners are incorporated to ensures longevity & maintaining a permanently attractive, professional design. The UDG Ultimate Flight Case Pioneer CDJ/DJM Tour1 Black also features heavy duty spring loaded handles for a secured lift & load.

UDG Ultimate Flight Case Pioneer CDJ/DJM Tour1 Black not only transport your complete set up easily & securely, but also facilitates devices to be setup within minutes. With these premium features incoporated, the UDG Ultimate Flight cases provide premium professional quality in a very stylish modern black colored combination.