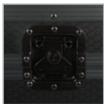

Extra wide black finished aluminum profile & massive UDG logo embossed ball corners are incorporated to ensures longevity & maintaining a permanently attractive, professional design. The UDG Ultimate Flight Case Pioneer CDJ/DJM Tour1 Black also features heavy duty spring loaded handles for a secured lift & load.