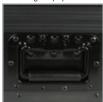

Extra wide black finished aluminum profile & massive UDG logo embossed ball corners are incorporated to ensures longevity & maintaining a permanently attractive, professional design. The UDG Ultimate Flight Case Pioneer CDJ/DJM Tour1 Black also features heavy duty spring loaded handles for a secured lift & load.