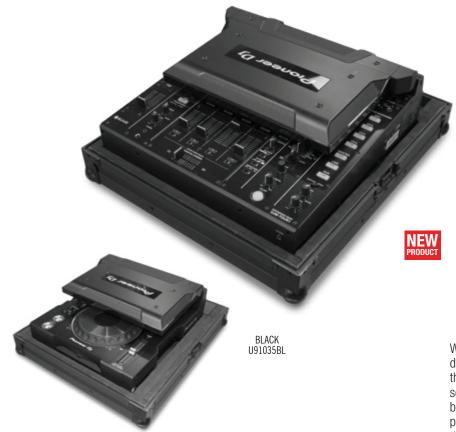

## **FLIGHT CASE** PIONEER CDJ/DJM TOUR 1 BLACK

High grade aluminium UDG logo plate

Extra-wide black solid aluminum profiles

Laminated in a black finish with a honeycomb/hexagonal "Stage Grip" pattern

Recessed Butterfly Twist latch lock

- Fits: 1 x Pioneer CDJ/DJM Tour1
- Heavy duty construction of 9 mm thick plywood
- · Laminated in a black finish with a honeycomb/hexagonal "Stage Grip" pattern
- Extra-wide black solid aluminum profiles
- UDG heavy-duty spring-loaded handles
- Secure stacking due to stackable ball corners
- Sturdy construction
- · Full padded interior keeps controller